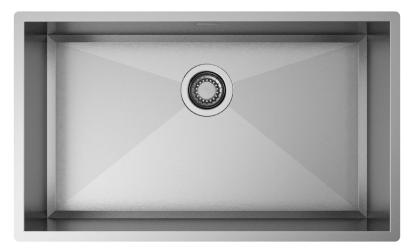

### Description

A perfect combination of precision and geometry. In this collection the side corners with zero radius are linked to the bottom, where the perimeter is tilted to 45°.

## Technical details

Material Finishing Internal radius External dimensions Basin dimensions Basin depth Drain Base AISI 304 Brushed welded at a 90-degree corners 740 x 440 mm 700 x 400 mm 200 mm inox 3 ½" 800 mm