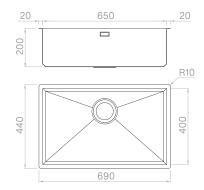

#### Technical details

AISI 304 Material Finishing Brushed Internal radius welded at a 90-degree corners External dimensions Basin dimensions 690 x 440 mm Basin depth 650 x 400 mm Drain 200 mm inox 3 ½" Base 750 mm