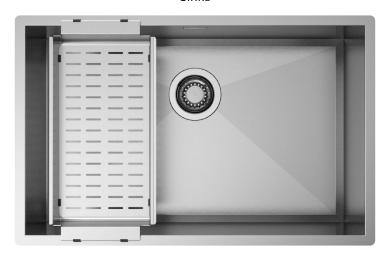

#### Accessories included

16 - COLANDER

#### Technical details

AISI 304 Material Finishing Brushed Internal radius welded at a 90-degree corners External dimensions Basin dimensions 690 x 440 mm Basin depth 650 x 400 mm Drain 200 mm inox 3 ½" Base 750 mm