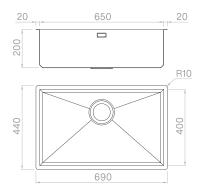

#### Technical details

AISI 304 Material Finishing Brushed Internal radius welded at a 90-degree corners External dimensions Basin dimensions 690 x 440 mm Basin depth 650 x 400 mm Drain 200 mm inox 3 ½" Base 750 mm