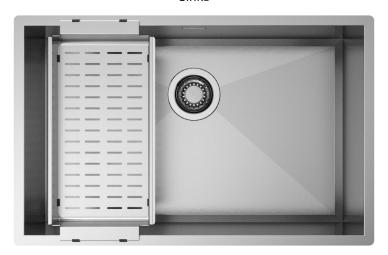

# Description

A perfect combination of precision and geometry. In this collection the side corners with zero radius are linked to the bottom, where the perimeter is tilted to 45°.

## Accessories included

16 - COLANDER