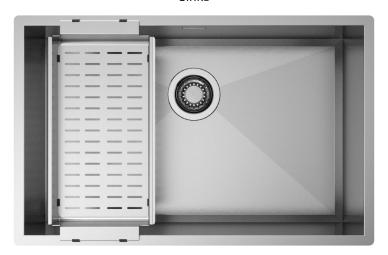

#### Accessories included

16 - COLANDER

#### Technical details

AISI 304 Material Finishing Brushed Internal radius welded at a 90-degree corners External dimensions Basin dimensions 690 x 440 mm Basin depth 650 x 400 mm Drain 200 mm inox 3 ½" Base 750 mm