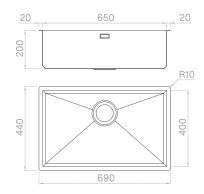

#### Technical details

AISI 304 Material Finishing Brushed Internal radius welded at a 90-degree corners External dimensions Basin dimensions 690 x 440 mm Basin depth 650 x 400 mm Drain 200 mm inox 3 ½" Base 750 mm