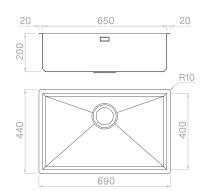

### Technical details

AISI 304 Material Finishing Brushed Internal radius welded at a 90-degree External dimensions corners Basin dimensions 690 x 440 mm Basin depth 650 x 400 mm Drain 200 mm Base inox 3 ½" 750 mm