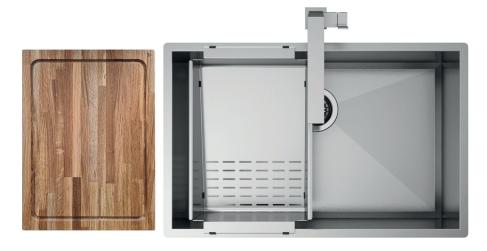

### Installations

Undermount

#### Accessories included

23 - SLANTED COLANDER

### Technical details

AISI 304 Material Finishing Brushed Internal radius welded at a 90-degree External dimensions corners Basin dimensions 690 x 440 mm Basin depth 650 x 400 mm Drain 200 mm Base inox 3 ½" 750 mm