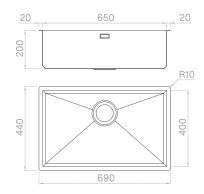

#### Technical details

AISI 304 Material Finishing Brushed Internal radius welded at a 90-degree External dimensions corners Basin dimensions 690 x 440 mm Basin depth 650 x 400 mm Drain 200 mm Base inox 3 ½" 750 mm