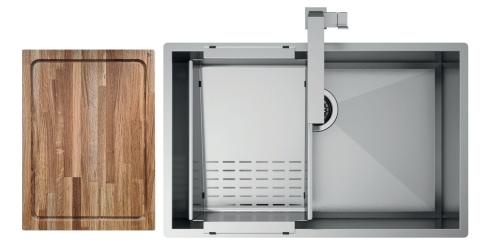

#### Accessories included

23 - SLANTED COLANDER

#### Technical details

AISI 304 Material Finishing Brushed Internal radius welded at a 90-degree External dimensions corners Basin dimensions 690 x 440 mm Basin depth 650 x 400 mm Drain 200 mm Base inox 3 ½" 750 mm