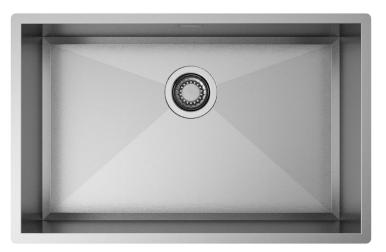

## Installations

Undermount

### Description

A perfect combination of precision and geometry. In this collection the side corners with zero radius are linked to the bottom, where the perimeter is tilted to 45°.

## Technical details

Material Finishing Internal radius External dimensions Basin dimensions Basin depth Drain Base AISI 304 Brushed welded at a 90-degree corners 690 x 440 mm 650 x 400 mm 200 mm inox 3 ½" 750 mm