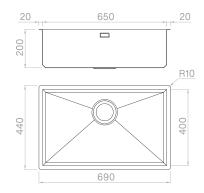

#### Technical details

Material AISI 304
Finishing Brushed
Internal radius welded a
External dimensions corners
Basin dimensions 690 x 44
Basin depth 650 x 40
Drain 200 mm
Base inox 3 ½

Brushed welded at a 90-degree corners 690 x 440 mm 650 x 400 mm 200 mm inox 3 ½" 750 mm