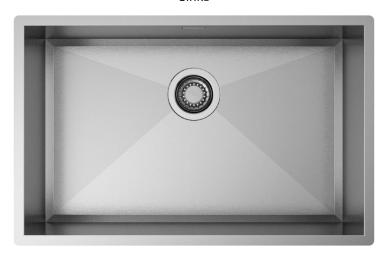

# PRISMA 65

SOLO Sinks

## Installations

Flushmount

#### Code

PRG65

# Description

A perfect combination of precision and geometry. In this collection the side corners with zero radius are linked to the bottom, where the perimeter is tilted to 45°.