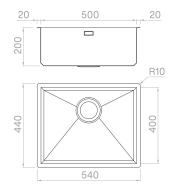

#### Technical details

AISI 304 Material Finishing Brushed Internal radius welded at a 90-degree External dimensions corners Basin dimensions 540 x 440 mm Basin depth 500 x 400 mm Drain 200 mm Base inox 3 ½" 600 mm