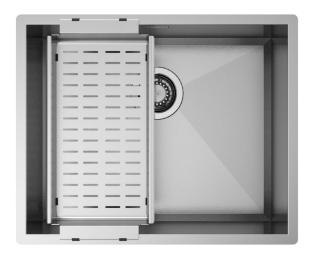

## Description

A perfect combination of precision and geometry. In this collection the side corners with zero radius are linked to the bottom, where the perimeter is tilted to 45°.

#### Accessories included

16 - COLANDER

#### Technical details

AISI 304 Material Finishing Brushed Internal radius welded at a 90-degree External dimensions corners Basin dimensions 540 x 440 mm Basin depth 500 x 400 mm Drain 200 mm Base inox 3 ½" 600 mm