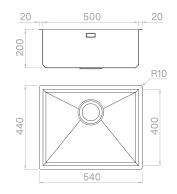

## Technical details

Material Finishing Internal radius External dimensions Basin dimensions Basin depth Drain Base AISI 304 Brushed welded at a 90-degree corners 540 x 440 mm 500 x 400 mm 200 mm inox 3 ½" 600 mm