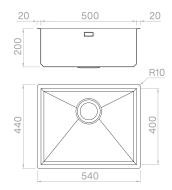

#### Technical details

AISI 304 Material Finishing Brushed Internal radius welded at a 90-degree External dimensions corners Basin dimensions 540 x 440 mm Basin depth 500 x 400 mm Drain 200 mm Base inox 3 ½" 600 mm