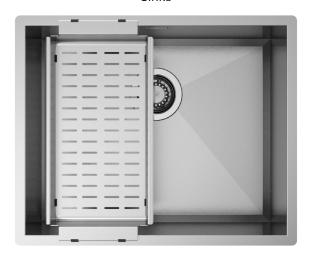

#### Accessories included

16 - COLANDER

#### Technical details

AISI 304 Material Finishing Brushed Internal radius welded at a 90-degree External dimensions corners Basin dimensions 540 x 440 mm Basin depth 500 x 400 mm Drain 200 mm Base inox 3 ½" 600 mm