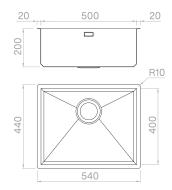

#### Technical details

AISI 304 Material Finishing Brushed Internal radius welded at a 90-degree External dimensions corners Basin dimensions 540 x 440 mm Basin depth 500 x 400 mm Drain 200 mm inox 3 ½" Base 600 mm