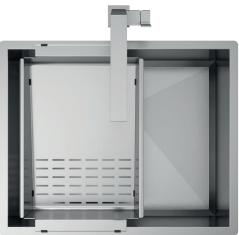

#### Installations

Undermount

# Code

SAPR050

# Description

A perfect combination of precision and geometry. In this collection the side corners with zero radius are linked to the bottom, where the perimeter is tilted to 45°.

#### Technical details

AISI 304 Material Finishing Brushed Internal radius welded at a 90-degree External dimensions corners Basin dimensions 540 x 440 mm Basin depth 500 x 400 mm Drain 200 mm inox 3 ½" Base 600 mm