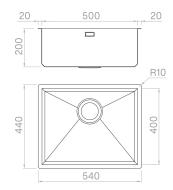

#### Technical details

AISI 304 Material Finishing Brushed Internal radius welded at a 90-degree External dimensions corners Basin dimensions 540 x 440 mm Basin depth 500 x 400 mm Drain 200 mm inox 3 ½" Base 600 mm