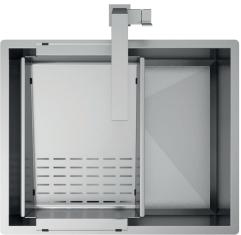

## Installations

Flushmount

### Code

SAPRG50

## Description

A perfect combination of precision and geometry. In this collection the side corners with zero radius are linked to the bottom, where the perimeter is tilted to 45°.

#### Accessories included

23 - SLANTED COLANDER