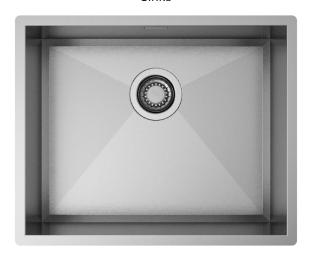

# PRISMA 50

SOLO Sinks

# Installations

Undermount

## Code

PR050

# Description

A perfect combination of precision and geometry. In this collection the side corners with zero radius are linked to the bottom, where the perimeter is tilted to 45°.