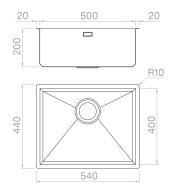

### Technical details

AISI 304 Material Finishing Brushed welded at a 90-degree Internal radius External dimensions corners Basin dimensions 540 x 440 mm Basin depth 500 x 400 mm Drain 200 mm inox 3 ½" Base 600 mm