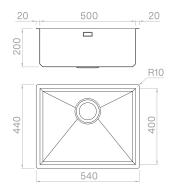

#### Technical details

Material

Finishing
Internal radius
External dimensions
Basin dimensions
Basin depth
Drain
Base

Brushed
welded at a 90-degree
corners
540 x 440 mm
500 x 400 mm
200 mm
inox 3 ½"
600 mm

AISI 304

Artinox SpA reserves the right to modify the charateristics of the products at any time. Technical data, illustrations and information are non-binding. Artinox SpA is not responsible for any mistakes of illustrations, text and/or translations.