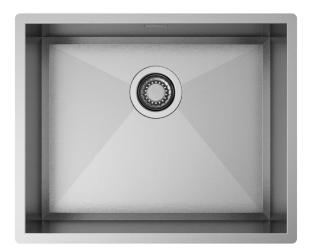

# PRISMA 50

SOLO Sinks

## Installations

Flushmount

## Code

PRG50

## Description

A perfect combination of precision and geometry. In this collection the side corners with zero radius are linked to the bottom, where the perimeter is tilted to 45°.