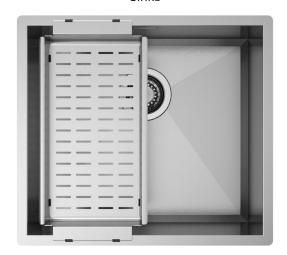

#### Accessories included

16 - COLANDER

#### Technical details

AISI 304 Material Finishing Brushed Internal radius welded at a 90-degree External dimensions corners Basin dimensions 490 x 440 mm Basin depth 450 x 400 mm Drain 200 mm Base inox 3 ½" 600 mm