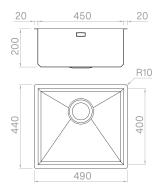

#### Technical details

AISI 304 Material Finishing Brushed Internal radius welded at a 90-degree External dimensions corners Basin dimensions 490 x 440 mm Basin depth 450 x 400 mm Drain 200 mm Base inox 3 ½" 600 mm