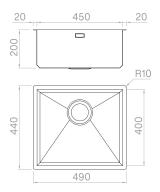

#### Technical details

AISI 304 Material Finishing Brushed Internal radius welded at a 90-degree External dimensions corners Basin dimensions 490 x 440 mm Basin depth 450 x 400 mm Drain 200 mm Base inox 3 ½" 600 mm