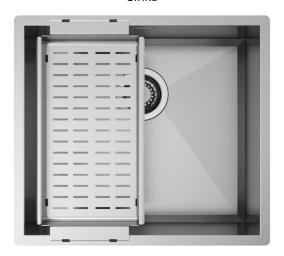

## **ARTINOX**

# PRISMA 45

PRO Sinks



# Installations

Topmount

# Description

A perfect combination of precision and geometry. In this collection the side corners with zero radius are linked to the bottom, where the perimeter is tilted to 45°.

### Code

SBPRI45

## Accessories included

16 - COLANDER

#### Technical details

AISI 304 Material Finishing Brushed Internal radius welded at a 90-degree External dimensions corners Basin dimensions 490 x 440 mm Basin depth 450 x 400 mm Drain 200 mm Base inox 3 ½" 600 mm



Artinox SpA reserves the right to modify the charateristics of the products at any time. Technical data, illustrations and information are non-binding. Artinox SpA is not responsible for any mistakes of illustrations, text and/or translations.