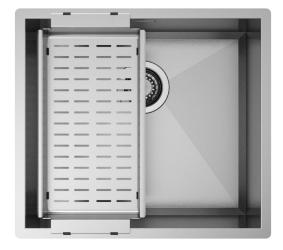

#### Description

A perfect combination of precision and geometry. In this collection the side corners with zero radius are linked to the bottom, where the perimeter is tilted to 45°.

## Accessories included

16 - COLANDER