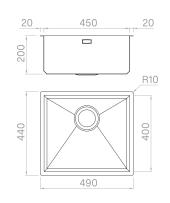

### Technical details

Material Finishing Internal radius External dimensions Basin dimensions Basin depth Drain Base AISI 304 Brushed welded at a 90-degree corners 490 x 440 mm 450 x 400 mm 200 mm inox 3 ½" 600 mm