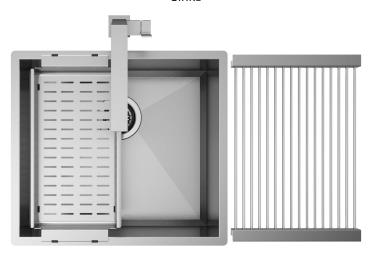

# Installations

**Topmount** 

#### Accessories included

12 - GRID 16 - COLANDER