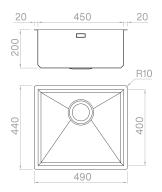

#### Technical details

AISI 304 Material Finishing Brushed welded at a 90-degree Internal radius External dimensions corners Basin dimensions 490 x 440 mm Basin depth 450 x 400 mm Drain 200 mm inox 3 ½" Base 600 mm