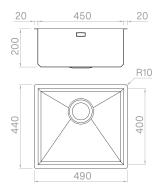

#### Technical details

AISI 304 Material Finishing Brushed welded at a 90-degree Internal radius External dimensions corners Basin dimensions 490 x 440 mm Basin depth 450 x 400 mm Drain 200 mm inox 3 ½" Base 600 mm