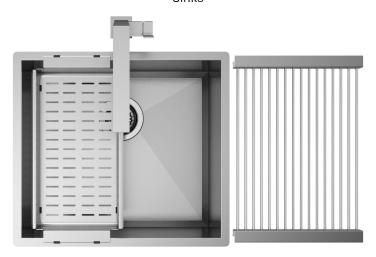

# PRISMA 45

READY Sinks

## Installations

Flushmount

#### Accessories included

12 - GRID 16 - COLANDER