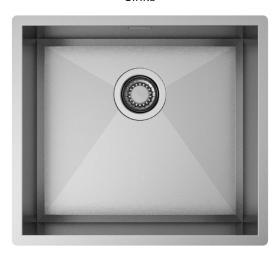

# PRISMA 45

SOLO Sinks

# Installations

Undermount

## Code

PRO45

# Description

A perfect combination of precision and geometry. In this collection the side corners with zero radius are linked to the bottom, where the perimeter is tilted to 45°.