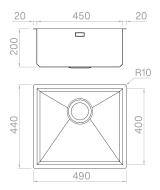

### Technical details

AISI 304 Material Finishing Brushed welded at a 90-degree Internal radius External dimensions corners Basin dimensions 490 x 440 mm Basin depth 450 x 400 mm Drain 200 mm inox 3 ½" Base 600 mm