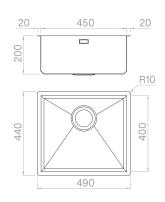

## Technical details

Material Finishing Internal radius External dimensions Basin dimensions Basin depth Drain Base AISI 304 Brushed welded at a 90-degree corners 490 x 440 mm 450 x 400 mm 200 mm inox 3 ½" 600 mm