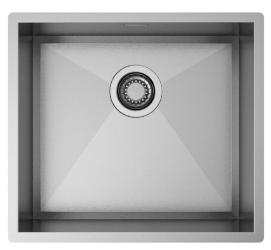

#### Description

A perfect combination of precision and geometry. In this collection the side corners with zero radius are linked to the bottom, where the perimeter is tilted to 45°.

## Technical details

Material Finishing Internal radius External dimensions Basin dimensions Basin depth Drain Base AISI 304 Brushed welded at a 90-degree corners 490 x 440 mm 450 x 400 mm 200 mm inox 3 ½" 600 mm