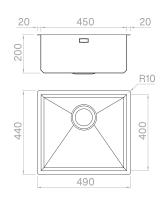

# Technical details

Material Finishing Internal radius External dimensions Basin dimensions Basin depth Drain Base AISI 304 Brushed welded at a 90-degree corners 490 x 440 mm 450 x 400 mm 200 mm inox 3 ½" 600 mm