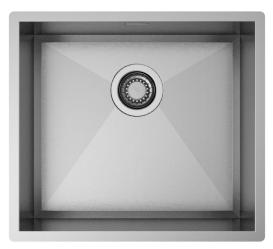

#### Description

A perfect combination of precision and geometry. In this collection the side corners with zero radius are linked to the bottom, where the perimeter is tilted to 45°.

# Technical details

Material Finishing Internal radius External dimensions Basin dimensions Basin depth Drain Base AISI 304 Brushed welded at a 90-degree corners 490 x 440 mm 450 x 400 mm 200 mm inox 3 ½" 600 mm