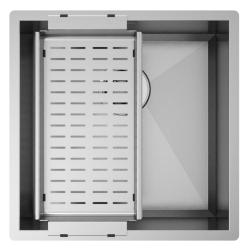

# ARTINOX

# PRISMA 40

#### PRO Sinks



#### Installations

Undermount

#### Description

A perfect combination of precision and geometry. In this collection the side corners with zero radius are linked to the bottom, where the perimeter is tilted to 45°.

### Code

SBPR040

## Accessories included

16 - COLANDER

### Technical details

Material Finishing Internal radius External dimensions Basin dimensions Basin depth Drain Base AISI 304 Brushed welded at a 90-degree corners 440 x 440 mm 400 x 400 mm 200 mm inox 3 ½" 600 mm



Artinox SpA reserves the right to modify the charateristics of the products at any time. Technical data, illustrations and information are non-binding. Artinox SpA is not responsible for any mistakes of illustrations, text and/or translations.