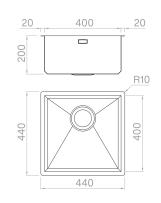

### Technical details

Material Finishing Internal radius External dimensions Basin dimensions Basin depth Drain Base AISI 304 Brushed welded at a 90-degree corners 440 x 440 mm 400 x 400 mm 200 mm inox 3 ½" 600 mm