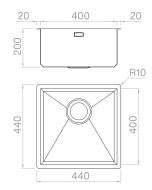

#### Technical details

AISI 304 Material Finishing Brushed welded at a 90-degree Internal radius External dimensions corners Basin dimensions 440 x 440 mm Basin depth 400 x 400 mm Drain 200 mm Base inox 3 ½" 600 mm