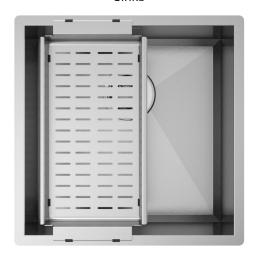

### Accessories included

16 - COLANDER

#### Technical details

AISI 304 Material Finishing Brushed welded at a 90-degree Internal radius External dimensions corners Basin dimensions 440 x 440 mm Basin depth 400 x 400 mm Drain 200 mm Base inox 3 ½" 600 mm