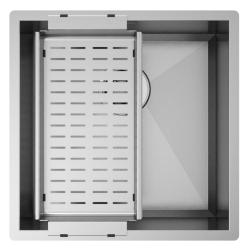

## ARTINOX

# PRISMA 40

#### PRO Sinks



#### Installations

Flushmount

#### Description

A perfect combination of precision and geometry. In this collection the side corners with zero radius are linked to the bottom, where the perimeter is tilted to 45°.

#### Code

SBPRG40

### Accessories included

16 - COLANDER

#### Technical details

Material Finishing Internal radius External dimensions Basin dimensions Basin depth Drain Base AISI 304 Brushed welded at a 90-degree corners 440 x 440 mm 400 x 400 mm 200 mm inox 3 ½" 600 mm



Artinox SpA reserves the right to modify the charateristics of the products at any time. Technical data, illustrations and information are non-binding. Artinox SpA is not responsible for any mistakes of illustrations, text and/or translations.