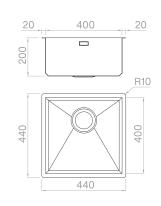

#### Technical details

Material Finishing Internal radius External dimensions Basin dimensions Basin depth Drain Base AISI 304 Brushed welded at a 90-degree corners 440 x 440 mm 400 x 400 mm 200 mm inox 3 ½" 600 mm