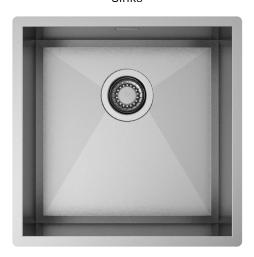

## Code

PR040

# Description

A perfect combination of precision and geometry. In this collection the side corners with zero radius are linked to the bottom, where the perimeter is tilted to 45°.

AISI 304

600 mm

### Technical details

Material

Finishing
Internal radius
External dimensions
Basin dimensions
Basin depth
Drain
Base
Brushed
welded at a 90-degree
440 x 440 mm
400 x 400 mm
200 mm
inox 3 ½"

Artinox SpA reserves the right to modify the charateristics of the products at any time. Technical data, illustrations and information are non-binding. Artinox SpA is not responsible for any mistakes of illustrations, text and/or translations.