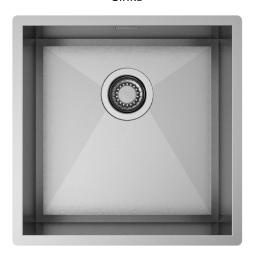

# Description

A perfect combination of precision and geometry. In this collection the side corners with zero radius are linked to the bottom, where the perimeter is tilted to 45°.

### Technical details

AISI 304 Material Finishing Brushed welded at a 90-degree Internal radius External dimensions corners Basin dimensions 440 x 440 mm Basin depth 400 x 400 mm Drain 200 mm inox 3 ½" Base 600 mm