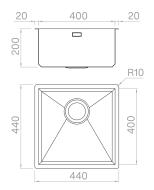

### Technical details

AISI 304 Material Finishing Brushed welded at a 90-degree Internal radius External dimensions corners Basin dimensions 440 x 440 mm Basin depth 400 x 400 mm Drain 200 mm inox 3 ½" Base 600 mm