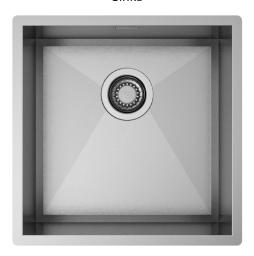

## Description

A perfect combination of precision and geometry. In this collection the side corners with zero radius are linked to the bottom, where the perimeter is tilted to 45°.

#### Technical details

AISI 304 Material Finishing Brushed welded at a 90-degree Internal radius External dimensions corners Basin dimensions 440 x 440 mm Basin depth 400 x 400 mm Drain 200 mm inox 3 ½" Base

600 mm

Artinox SpA reserves the right to modify the charateristics of the products at any time. Technical data, illustrations and information are non-binding. Artinox SpA is not responsible for any mistakes of illustrations, text and/or translations.