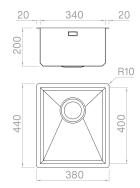

#### Technical details

AISI 304 Material Finishing Brushed welded at a 90-degree Internal radius External dimensions corners Basin dimensions 380 x 440 mm Basin depth 340 x 400 mm Drain 200 mm inox 3 ½" Base 450 mm