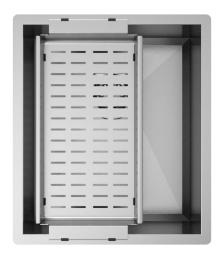

### **ARTINOX**

# PRISMA 34

PRO Sinks



#### Installations

Undermount

## Code

SBPR034

# Description

A perfect combination of precision and geometry. In this collection the side corners with zero radius are linked to the bottom, where the perimeter is tilted to 45°.

#### Accessories included

16 - COLANDER

#### Technical details

AISI 304 Material Finishing Brushed welded at a 90-degree Internal radius External dimensions corners Basin dimensions 380 x 440 mm Basin depth 340 x 400 mm Drain 200 mm inox 3 ½" Base 450 mm



Artinox SpA reserves the right to modify the charateristics of the products at any time. Technical data, illustrations and information are non-binding. Artinox SpA is not responsible for any mistakes of illustrations, text and/or translations.