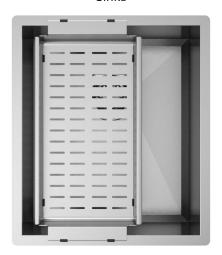

#### **ARTINOX**

# PRISMA 34

PRO Sinks



## Installations

Flushmount

### Code

SBPRG34

## Description

A perfect combination of precision and geometry. In this collection the side corners with zero radius are linked to the bottom, where the perimeter is tilted to 45°.

#### Accessories included

16 - COLANDER

#### Technical details

AISI 304 Material Finishing Brushed welded at a 90-degree Internal radius External dimensions corners Basin dimensions 380 x 440 mm Basin depth 340 x 400 mm Drain 200 mm inox 3 ½" Base 450 mm



Artinox SpA reserves the right to modify the charateristics of the products at any time. Technical data, illustrations and information are non-binding. Artinox SpA is not responsible for any mistakes of illustrations, text and/or translations.