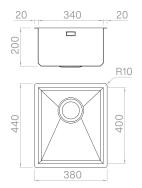

#### Technical details

AISI 304 Material Finishing Brushed welded at a 90-degree Internal radius External dimensions corners Basin dimensions 380 x 440 mm Basin depth 340 x 400 mm Drain 200 mm inox 3 ½" Base 450 mm