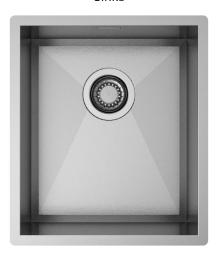

# PRISMA 34

SOLO Sinks

### Installations

Undermount

## Code

PRO34

## Description

A perfect combination of precision and geometry. In this collection the side corners with zero radius are linked to the bottom, where the perimeter is tilted to 45°.