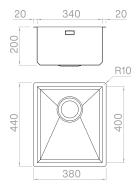

### Technical details

Material

Finishing Brushed
Internal radius welded at a 90-degree
External dimensions corners
Basin dimensions 380 x 440 mm
Basin depth 340 x 400 mm
Drain 200 mm
Base inox 3 ½"
450 mm