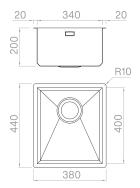

#### Technical details

Material

Finishing Brushed
Internal radius welded at a 90-degree
External dimensions corners
Basin dimensions 380 x 440 mm
Basin depth 340 x 400 mm
Drain 200 mm
Base inox 3 ½"
450 mm