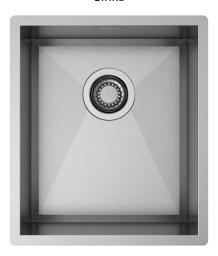

# PRISMA 34

SOLO Sinks

## Installations

Flushmount

## Description

A perfect combination of precision and geometry. In this collection the side corners with zero radius are linked to the bottom, where the perimeter is tilted to 45°.