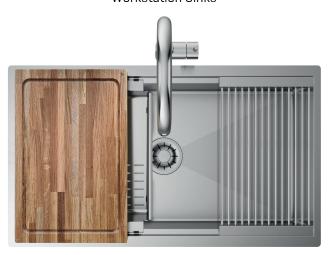

# PLANUM XT 81

READY Workstation Sinks

## Description

With this stainless steel workstation of generous dimensions you can really enjoy your time in the kitchen. Thanks to the sliding system a huge number of accessories with different functions can be used: grids, trays, chopping boards and basins made to last and serve in one unique gesture.

#### Accessories included

23 - SLANTED COLANDER 10 - GRID

#### Technical details

Material AISI 304 Finishing Brushed

Internal radius welded 10 mm radius

External dimensions

Basin dimensions

Basin depth
Drain

Base

World 10 mm

850 x 490 mm

810 x 400 mm

100 mm

100 mm

934 mm

100 mm

100 mm