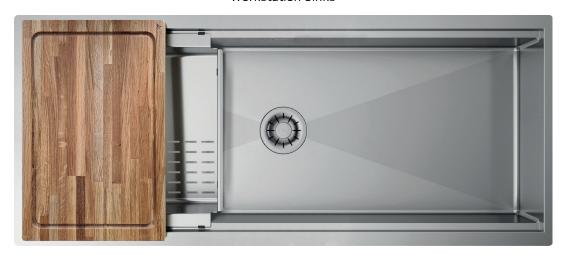

## Description

With this stainless steel workstation of generous dimensions you can really enjoy your time in the kitchen. Thanks to the sliding system a huge number of accessories with different functions can be used: grids, trays, chopping boards and basins made to last and serve in one unique gesture.

#### Accessories included

23 - SLANTED COLANDER

### Technical details

Material AISI 304 Finishing Brushed

Internal radius welded 10 mm radius
External dimensions 1150 x 490 mm
Basin dimensions 1110 x 400 mm
Basin depth 234 mm
Drain inox Plus 3 ½"
Base 1200 mm