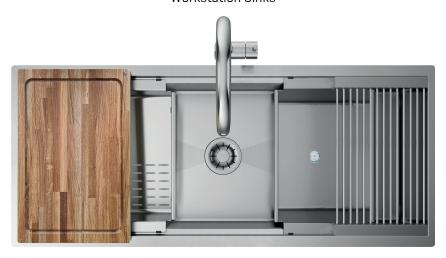

## Description

With this stainless steel workstation of generous dimensions you can really enjoy your time in the kitchen. Thanks to the sliding system a huge number of accessories with different functions can be used: grids, trays, chopping boards and basins made to last and serve in one unique gesture.

#### Accessories included

23 - SLANTED COLANDER 10 - GRID

### Technical details

Material AISI 304 Finishing Brushed

Internal radius welded 10 mm radius
External dimensions 1150 x 490 mm
Basin dimensions 1110 x 400 mm
Basin depth 234 mm
Drain inox Plus 3 ½"
Base 1200 mm