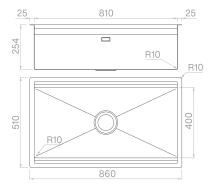

## Technical details

AISI 304 Material Finishina Brushed Internal radius welded 10 mm radius External dimensions 860 x 510 mm Basin dimensions 810 x 400 mm Basin depth 254 mm Drain inox Plus 3 1/2" 900 mm Base