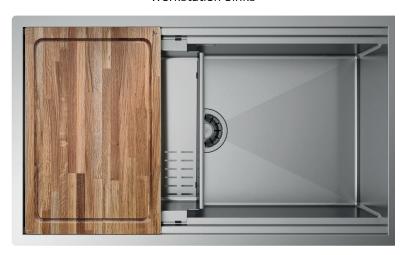

# Description

With this stainless steel workstation of generous dimensions you can really enjoy your time in the kitchen. Thanks to the sliding system a huge number of accessories with different functions can be used: grids, trays, chopping boards and basins made to last and serve in one unique gesture.

## Accessories included

23 - SLANTED COLANDER