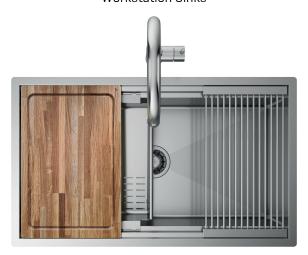

# PLANUM XL 81

READY Workstation Sinks

## Description

With this stainless steel workstation of generous dimensions you can really enjoy your time in the kitchen. Thanks to the sliding system a huge number of accessories with different functions can be used: grids, trays, chopping boards and basins made to last and serve in one unique gesture.

#### Accessories included

23 - SLANTED COLANDER 10 - GRID