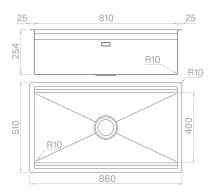

### Technical details

AISI 304 Material Finishina Brushed Internal radius welded 10 mm radius External dimensions 860 x 510 mm Basin dimensions 810 x 400 mm 254 mm Basin depth Drain inox Plus 3 1/2" 900 mm Base