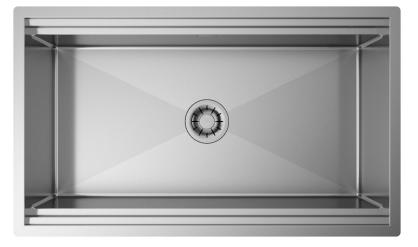

#### Description

With this stainless steel workstation of generous dimensions you can really enjoy your time in the kitchen. Thanks to the sliding system a huge number of accessories with different functions can be used: grids, trays, chopping boards and basins made to last and serve in one unique gesture.