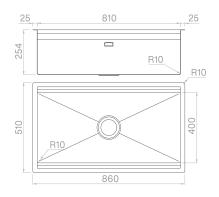

### Technical details

Material Finishing Internal radius External dimensions Basin dimensions Basin depth Drain Base AISI 304 Brushed welded 10 mm radius 860 x 510 mm 810 x 400 mm 254 mm inox Plus 3 ½" 900 mm