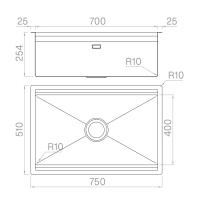

## Technical details

Material Finishing Internal radius External dimensions Basin dimensions Basin depth Drain Base AISI 304 Brushed welded 10 mm radius 750 x 510 mm 700 x 400 mm 254 mm inox Plus 3 ½" 800 mm