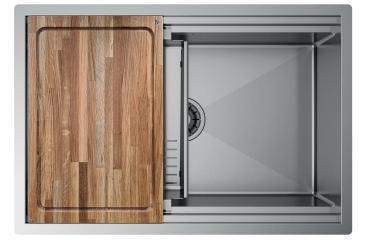

### Description

With this stainless steel workstation of generous dimensions you can really enjoy your time in the kitchen. Thanks to the sliding system a huge number of accessories with different functions can be used: grids, trays, chopping boards and basins made to last and serve in one unique gesture.

#### Code

SBPI70

Accessories included

23 - SLANTED COLANDER