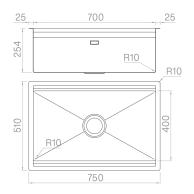

### Technical details

Material **AISI 304** Finishina Brushed Internal radius welded 10 mm radius External dimensions 750 x 510 mm Basin dimensions 700 x 400 mm 254 mm Basin depth Drain inox Plus 3 1/2" 800 mm Base