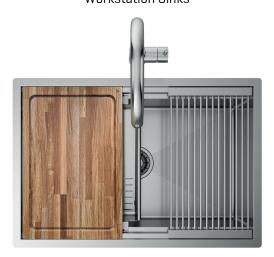

# PLANUM XL 70

READY Workstation Sinks

## Description

With this stainless steel workstation of generous dimensions you can really enjoy your time in the kitchen. Thanks to the sliding system a huge number of accessories with different functions can be used: grids, trays, chopping boards and basins made to last and serve in one unique gesture.

#### Accessories included

23 - SLANTED COLANDER 10 - GRID