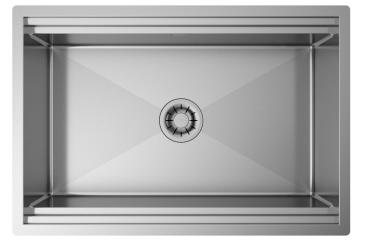

#### Description

With this stainless steel workstation of generous dimensions you can really enjoy your time in the kitchen. Thanks to the sliding system a huge number of accessories with different functions can be used: grids, trays, chopping boards and basins made to last and serve in one unique gesture.

### Technical details

Material Finishing Internal radius External dimensions Basin dimensions Basin depth Drain Base AISI 304 Brushed welded 10 mm radius 750 x 510 mm 700 x 400 mm 254 mm inox Plus 3 ½" 800 mm