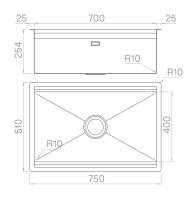

### Technical details

Material Finishing Internal radius External dimensions Basin dimensions Basin depth Drain Base AISI 304 Brushed welded 10 mm radius 750 x 510 mm 700 x 400 mm 254 mm inox Plus 3 ½" 800 mm