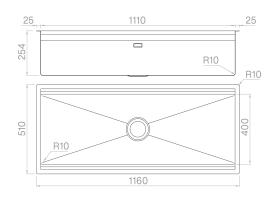

# Technical details

Material
Finishing
Internal radius
External dimensions
Basin dimensions
Basin depth
Drain
Base

AISI 304 Brushed welded 10 mm radius 1160 x 510 mm 1110 x 400 mm 254 mm inox Plus 3 ½" 1200 mm