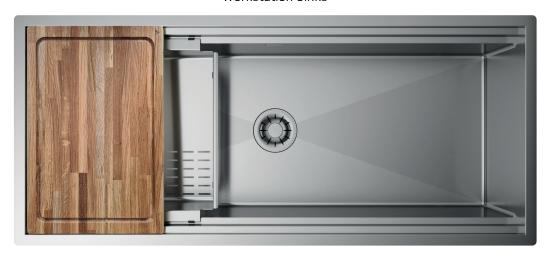

# Description

With this stainless steel workstation of generous dimensions you can really enjoy your time in the kitchen. Thanks to the sliding system a huge number of accessories with different functions can be used: grids, trays, chopping boards and basins made to last and serve in one unique gesture.

#### Accessories included

23 - SLANTED COLANDER

# Technical details

Material
Finishing
Internal radius
External dimensions
Basin dimensions
Basin depth
Drain
Base

AISI 304 Brushed welded 10 mm radius 1160 x 510 mm 1110 x 400 mm 254 mm inox Plus 3 ½" 1200 mm