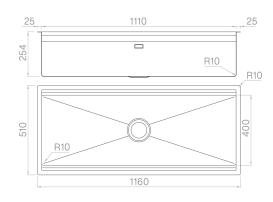

## Technical details

Material
Finishing
Internal radius
External dimensions
Basin dimensions
Basin depth
Drain
Base

AISI 304 Brushed welded 10 mm radius 1160 x 510 mm 1110 x 400 mm 254 mm inox Plus 3 ½" 1200 mm