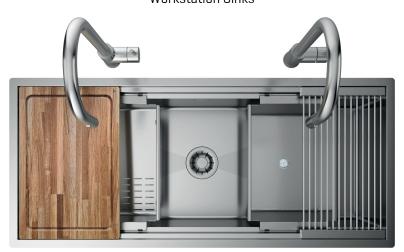

## Description

With this stainless steel workstation of generous dimensions you can really enjoy your time in the kitchen. Thanks to the sliding system a huge number of accessories with different functions can be used: grids, trays, chopping boards and basins made to last and serve in one unique gesture.

#### Accessories included

10 - GRID

23 - SLANTED COLANDER

26 - BASIN