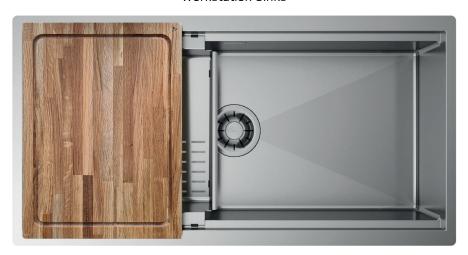

# Description

The Planum collections are functional even in small spaces. With the u/m installing you can use the whole working area at its best.

### Accessories included

25 - SLANTED COLANDER 53 - CHOPPING BOARD

### Technical details

AISI 304 Material Finishing Brushed Internal radius welded 10 mm radius 850 x 440 mm External dimensions 810 x 350 mm Basin dimensions Basin depth 234 mm inox Plus 3 1/2" Drain Base 900 mm