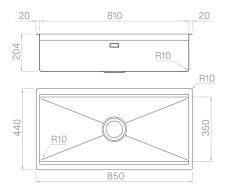

### Technical details

AISI 304 Material Finishing Brushed Internal radius welded 10 mm radius 850 x 440 mm External dimensions 810 x 350 mm Basin dimensions Basin depth 234 mm inox Plus 3 1/2" Drain Base 900 mm