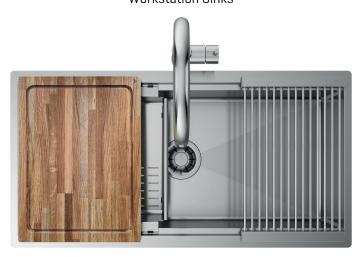

# PLANUM ST 81

READY Workstation Sinks

## Description

The Planum collections are functional even in small spaces. With the u/m installing you can use the whole working area at its best.

#### Accessories included

25 - SLANTED COLANDER 11 - GRID