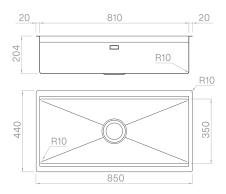

### Technical details

AISI 304 Material Finishing Brushed Internal radius welded 10 mm radius External dimensions 850 x 440 mm 810 x 350 mm Basin dimensions Basin depth 234 mm inox Plus 3 1/2" Drain Base 900 mm