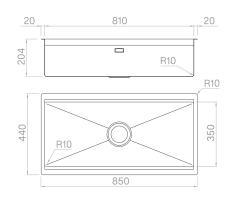

### Technical details

Material Finishing Internal radius External dimensions Basin dimensions Basin depth Drain Base AISI 304 Brushed welded 10 mm radius 850 x 440 mm 810 x 350 mm 234 mm inox Plus 3 ½" 900 mm