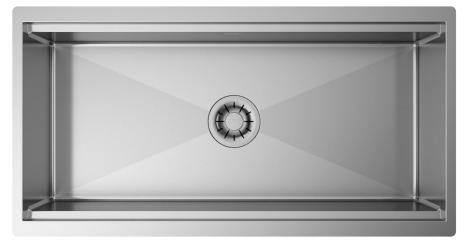

# Description

The Planum collections are functional even in small spaces. With the u/m installing you can use the whole working area at its best.

### Technical details

Material Finishing Internal radius External dimensions Basin dimensions Basin depth Drain Base AISI 304 Brushed welded 10 mm radius 850 x 440 mm 810 x 350 mm 234 mm inox Plus 3 ½" 900 mm