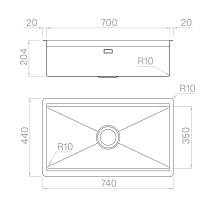

## Technical details

Material Finishing Internal radius External dimensions Basin dimensions Basin depth Drain Base AISI 304 Brushed welded 10 mm radius 740 x 440 mm 700 x 350 mm 234 mm inox Plus 3 ½" 800 mm