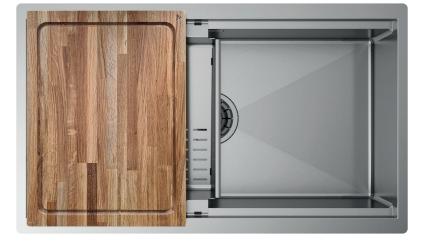

#### Installations

Undermount

## Description

The Planum collections are functional even in small spaces. With the u/m installing you can use the whole working area at its best.

## Accessories included

25 – SLANTED COLANDER 53 – CHOPPING BOARD