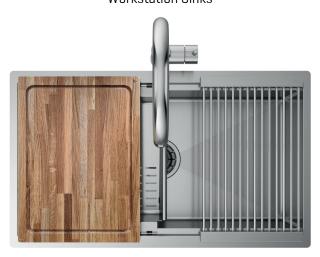

# PLANUM ST 70

READY Workstation Sinks

## Description

The Planum collections are functional even in small spaces. With the u/m installing you can use the whole working area at its best.

#### Accessories included

25 - SLANTED COLANDER 11 - GRID