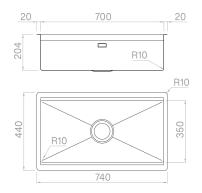

### Technical details

AISI 304 Material Finishing Brushed Internal radius welded 10 mm radius External dimensions 740 x 440 mm Basin dimensions 700 x 350 mm Basin depth 234 mm Drain inox Plus 3 1/2" 800 mm Base