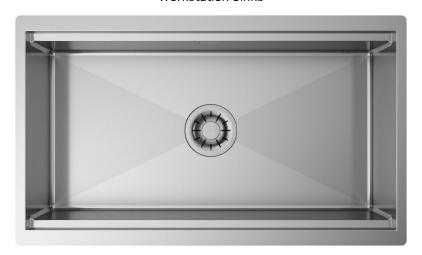

## Installations

Undermount

# Description

The Planum collections are functional even in small spaces. With the u/m installing you can use the whole working area at its best.