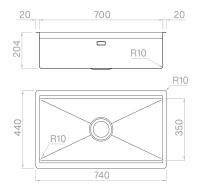

#### Technical details

AISI 304 Material Finishing Brushed Internal radius welded 10 mm radius External dimensions 740 x 440 mm 700 x 350 mm Basin dimensions Basin depth 234 mm inox Plus 3 1/2" Drain Base 800 mm